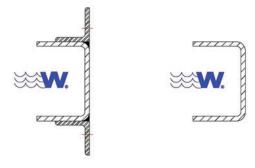

## Stainless Steel Channel Mounted Penstocks

Figure no. W4000, W4500&W4600 manufactured according to BS7775

Waterfront designs and manufactures a range of Stainless Steel penstocks for applications in the potable and wastewater sectors as well as for drainage, power and industrial plants.

## **CHANNEL PENSTOCKS – DESIGN FEATURES**

- Application: Isolation or diversion for maintenance.
- Types:Full Frame with direct-on operating gear.Open Frame with remote operating gear.
- Size range: From 100mm to 4000 square or rectangular.
- **Pressure:** Equal to Door Depth.
- Materials: STAINLESS STEEL GRADES SS304, SS316, SUPER DUPLEX, MILD STEEL WITH PROTECTIVE COATINGS.