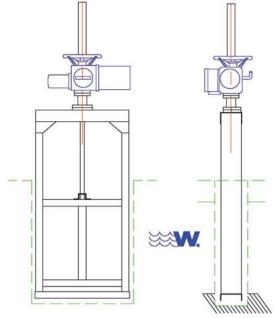

## **CHANNEL PENSTOCKS – DESIGN FEATURES**

- Application: Isolation or diversion for maintenance.
- Types:Full Frame with direct-on operating gear.Open Frame with remote operating gear.
- Size range: From 100mm to 4000 square or rectangular.
- **Pressure:** Equal to Door Depth.
- Materials: STAINLESS STEEL GRADES SS304, SS316, SUPER DUPLEX, MILD STEEL WITH PROTECTIVE COATINGS.

### **OPERATING GEAR**

- **Use:** Controlling the method of opening and closing the Penstock.
- Types: Rising and Non-Rising Stem.
- Mounting: Pillar on a Frame, Pillar on a floor, Pillar on Coping Bracket, Cap with Support-Bracket.
- **Operation:** Cap, Handwheel, Gearbox, Actuator, Actuator/Gearbox Combination.