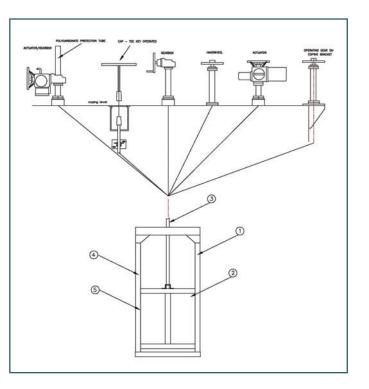

### **OPERATING GEAR**

- **Use:** Controlling the method of opening and closing the Penstock.
- Types: Rising and Non-Rising Stem.
- Mounting: Pillar on a Frame, Pillar on a floor, Pillar on Coping Bracket, Cap with Support-Bracket.
- **Operation:** Cap, Handwheel, Gearbox, Actuator, Actuator/Gearbox Combination.

| COMPONENT | MATERIAL                                                      |  |
|-----------|---------------------------------------------------------------|--|
| FRAME     | STAINLESS STEEL GRADES SS304, SS316, MILD STEEL, SUPER DUPLEX |  |
| DOOR      | STAINLESS STEEL GRADES SS304, SS316, MILD STEEL, SUPER DUPLEX |  |
| STEM      | STAINLESS STEEL GRADES SS304, SS316, MILD STEEL               |  |
| WEDGE     | PE, STAINLESS STEEL GRADES SS304, SS316                       |  |
| SEAL      | EPDM, COMBINED PE+NEOPRENE, NITRILE SEAL                      |  |