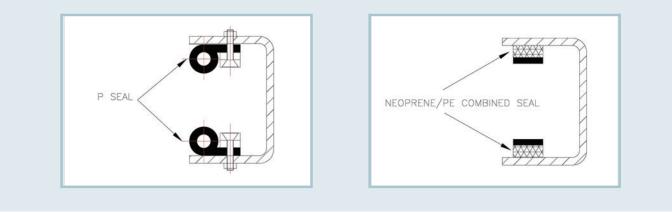

### SEAL ARRANGEMENT

| COMPONENT | MATERIAL                                                      |  |
|-----------|---------------------------------------------------------------|--|
| FRAME     | STAINLESS STEEL GRADES SS304, SS316, MILD STEEL, SUPER DUPLEX |  |
| DOOR      | STAINLESS STEEL GRADES SS304, SS316, MILD STEEL, SUPER DUPLEX |  |
| STEM      | STAINLESS STEEL GRADES SS304, SS316, MILD STEEL               |  |
| WEDGE     | PE, STAINLESS STEEL GRADES SS304, SS316                       |  |
| SEAL      | EPDM, COMBINED PE+NEOPRENE, NITRILE SEAL                      |  |